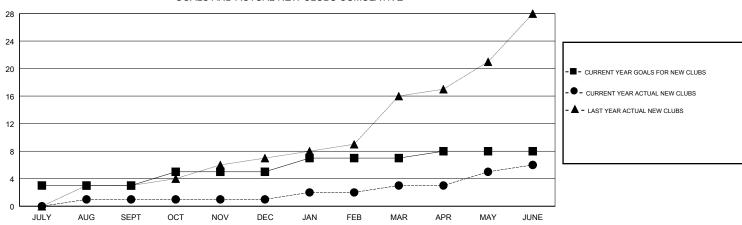

## GMT: N S SANKAR

| GMT: N S SA   | NKAR          |             | LOCAT         | INDIA                 | GMT CA                    |                         |                                                    |  |
|---------------|---------------|-------------|---------------|-----------------------|---------------------------|-------------------------|----------------------------------------------------|--|
|               | Clut          | os          |               | Members               |                           |                         |                                                    |  |
|               | RESULTS FO    | R 2017-2018 |               | RESULTS FOR 2017-2018 |                           |                         |                                                    |  |
| QUARTER       | NEW CLUB GOAL | NEW CLUBS   | DROPPED CLUBS | QUARTER               | MEMBER GROWTH NET<br>GOAL | MEMBER GROWTH<br>ACTUAL | DROPPED<br>MEMBERS ACTUAL<br>(including transfers) |  |
| JULY/AUG/SEPT | 3             | 1           | 0             | JULY/AUG/SEPT         | 225                       | 84                      | 157                                                |  |
| OCT/NOV/DEC   | 2             | 0           | 10            | OCT/NOV/DEC           | 50                        | 91                      | 388                                                |  |
| JAN/FEB/MAR   | 2             | 2           | 1             | JAN/FEB/MAR           | 100                       | 261                     | 69                                                 |  |
| APR/MAY/JUNE  | 1             | 3           | 1             | APR/MAY/JUNE          | -25                       | 573                     | 371                                                |  |