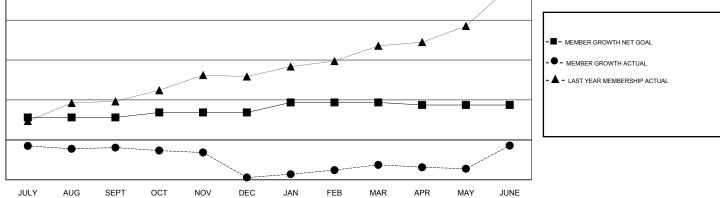

## GMT: N S SANKAR

| GMT: N S SA   | NKAR          |             | LOCAT         | INDIA                 | GMT CA                    |                         |                                                    |  |
|---------------|---------------|-------------|---------------|-----------------------|---------------------------|-------------------------|----------------------------------------------------|--|
|               | Clut          | os          |               | Members               |                           |                         |                                                    |  |
|               | RESULTS FO    | R 2017-2018 |               | RESULTS FOR 2017-2018 |                           |                         |                                                    |  |
| QUARTER       | NEW CLUB GOAL | NEW CLUBS   | DROPPED CLUBS | QUARTER               | MEMBER GROWTH NET<br>GOAL | MEMBER GROWTH<br>ACTUAL | DROPPED<br>MEMBERS ACTUAL<br>(including transfers) |  |
| JULY/AUG/SEPT | 3             | 1           | 0             | JULY/AUG/SEPT         | 225                       | 84                      | 157                                                |  |
| OCT/NOV/DEC   | 2             | 0           | 10            | OCT/NOV/DEC           | 50                        | 91                      | 388                                                |  |
| JAN/FEB/MAR   | 2             | 2           | 1             | JAN/FEB/MAR           | 100                       | 261                     | 69                                                 |  |
| APR/MAY/JUNE  | 1             | 3           | 1             | APR/MAY/JUNE          | -25                       | 573                     | 371                                                |  |

1600

1200

800

400

0

-400